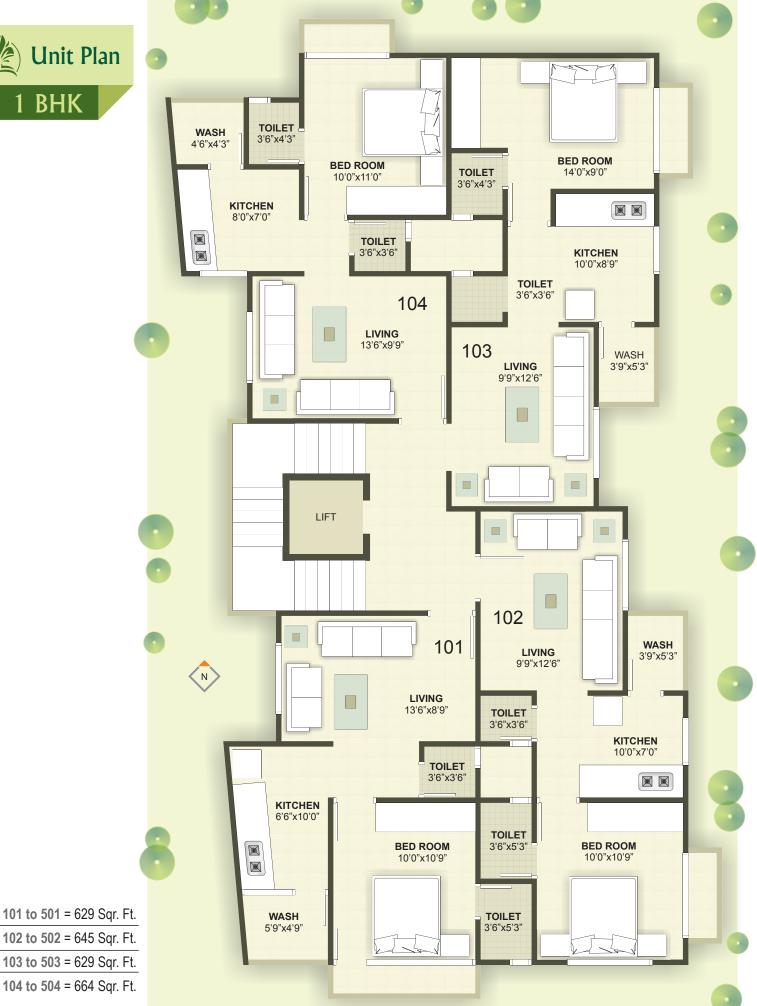

ઘર એટલે સંતોષ ઘર એટલે સુખ ઘર એટલે સંપુર્ણતાની અનુભૂતિ

ખુશીઓનો ગૃહપ્રવેશ એટલે **આમ્રકુંજ્ હાઇટ્સ** 

101 to 501 = 629 Sqr. Ft.

102 to 502 = 645 Sqr. Ft.

**104 to 504** = 664 Sqr. Ft.

BALCONY **BED ROOM** 13'6" x 9'6" **BED ROOM** 9'9"x15'0" **TOILET** STORE 6'6"x4'3" 3'3"x4'3" 3' WIDE WASH **TOILET** 6'3"x4'6" **KITCHEN** 10'3" x 7'0" 3' WIDE BALCONY LIVING DINING 17'0" x 9'6" LIFT 3' WIDE BALCONY LIVING DINING 17'0"x9'6" 3' WIDE WASH **KITCHEN TOILET** 6'3"x4'6" 10'3"x7'0" **STORE TOILET** 3'3"x4'3" 6'3"x4'3" **BED ROOM** 9'9"x15'0" BED ROOM 12'9" x 9'6" **BALCONY** 

101 to 501 = 1187 Sqr. Ft. 102 to 502 = 1147 Sqr. Ft.